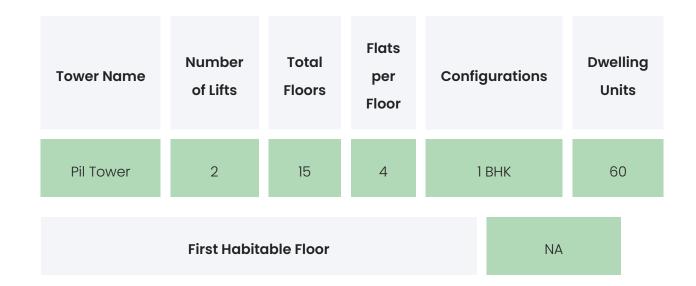

### BUILDING LAYOUT

### **PROJECT & AMENITIES**

| Time Line                        | Size   | Typography |
|----------------------------------|--------|------------|
| Completed on 31st December, 2021 | 3 Acre | 1 BHK      |