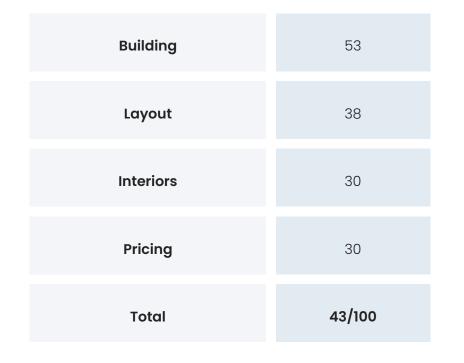

### PROJECT PROPSCORE

Propscience uses a unique and highly proprietary algorithm to arrive at Propscores for every project it covers. This score is calculated out of 100 points. Through our detailed research we gather over 500 data points of information about each project. These data points are broken down into categories (mentioned below). An individual score is arrived at for each category and then a combined project Propscore is given. The purpose of the Propscore is to help you evaluate the distinct value you can hope to derive from each aspect of the project.

| Category          | Score |
|-------------------|-------|
| Place             | 63    |
| Connectivity      | 38    |
| Infrastructure    | 58    |
| Local Environment | 30    |
| Land & Approvals  | 44    |
| Project           | 68    |
| People            | 39    |
| Amenities         | 30    |